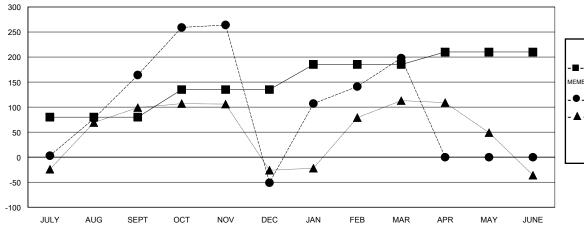

#### GOALS AND ACTUAL MEMBERS CUMULATIVE

| <b>■-</b> c | URRENT YEAR GOALS FOR NEW |
|-------------|---------------------------|
| /FMRFI      | 28                        |

- - CURRENT YEAR ACTUAL MEMBERS

| Members               |                    |                      |                   |                     |  |  |  |  |
|-----------------------|--------------------|----------------------|-------------------|---------------------|--|--|--|--|
| RESULTS FOR 2013-2014 |                    |                      |                   |                     |  |  |  |  |
| QUARTER               | NEW MEMBER<br>GOAL | ACTUAL TOTAL MEMBERS | ACTUAL<br>DROPPED | ACTUAL NET<br>GAIN/ |  |  |  |  |
|                       |                    | ADDED                | MEMBERS           | LOSS                |  |  |  |  |
| JULY/AUG/SEPT         | 80                 | 269                  | 105               | 164                 |  |  |  |  |
| OCT/NOV/DEC           | 55                 | 141                  | 356               | -215                |  |  |  |  |
| JAN/FEB/MAR           | 50                 | 304                  | 55                | 249                 |  |  |  |  |
| APR/MAY/JUNE          | 25                 | 0                    | 0                 | 0                   |  |  |  |  |