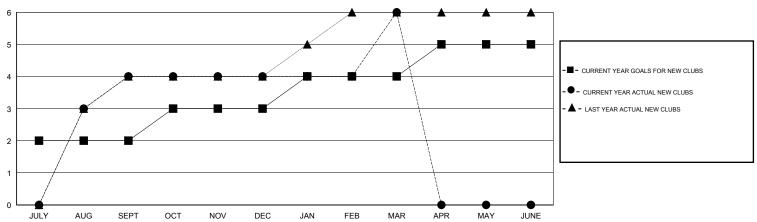

### GOALS AND ACTUAL NEW CLUBS CUMULATIVE

# GMT: Mahesh Pasqual LOCATION INDIA GMT CA 6

| Clubs                 |                  |                     |                            |                             |  |  |  |
|-----------------------|------------------|---------------------|----------------------------|-----------------------------|--|--|--|
| RESULTS FOR 2013-2014 |                  |                     |                            |                             |  |  |  |
| QUARTER               | NEW CLUB<br>GOAL | ACTUAL NEW<br>CLUBS | ACTUAL<br>DROPPED<br>CLUBS | ACTUAL NET<br>GAIN/<br>LOSS |  |  |  |
| JULY/AUG/SEPT         | 2                | 4                   | 1                          | 3                           |  |  |  |
| OCT/NOV/DEC           | 1                | 0                   | 10                         | -10                         |  |  |  |
| JAN/FEB/MAR           | 1                | 2                   | 0                          | 2                           |  |  |  |
| APR/MAY/JUNE          | 1                | 0                   | 0                          | 0                           |  |  |  |